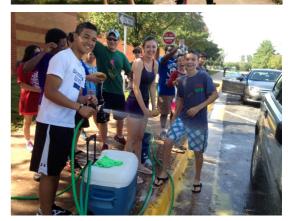

#### **CARWASH**

Chantilly was looking brighter as the MMC kids washed, washed and washed cars. If you missed getting your car washed, there will be plenty of other opportunities to help out this great group.

#### **COMING UP**

August 28 Parent Social Sept. 5 Away Game CHS vs Lee

Sept 12 1st Home game CHS vs Madison Tag Day September 13th

Chalking in

Working at the car wash